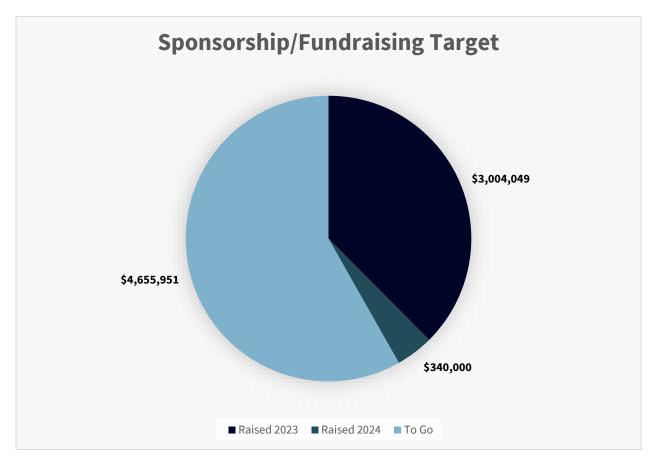

#### SPONSORSHIP/FUNDRAISING

The Friends of Cenovus Energy Hub Committee (the Committee) have been busy planning for a busy year.

In February 2024, the City announced its partnership with the Lloydminster & District Co-op for the naming of the community arena, which will be called the "Co-op Community Arena". The sponsorship agreement provides the City with \$250,000 towards capital expenses and will pay \$50,000 over 10 years.

#### Sponsorship/Fundraising Target

Cenovus Energy – Facility Naming Sponsor \$3 million Capital, \$2 million Operating (2023)

Fundraising Event - \$4,049 (2023)

Co-op – Community Arena Naming Sponsor - \$250,000 Capital, \$50,000 Operating (2024)

Chevy Good Deeds Cup Funds – U13 Blazers Female Hockey Team/Inclusion Lloydminster - \$90,000 (2024)