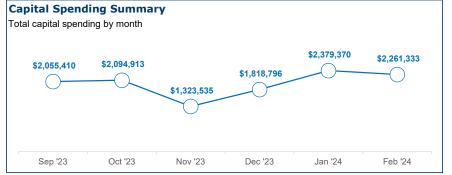

#### **Financial Dashboard**

For the Period Ending March 31, 2024

| ite cannary c | f capital funding and costs |          |             |    |              |         |               | Budget               | Actual     |
|---------------|-----------------------------|----------|-------------|----|--------------|---------|---------------|----------------------|------------|
|               |                             |          | Budget      |    | Actual       |         | Event Arena   | \$<br>82,551,010 \$  | 12,013,300 |
|               | Government Grants           | \$       | 36,128,508  | \$ | 5,292,160.50 |         | CRUs          | 428,937              | 513,005    |
| Capital       | Reserves                    |          | 19,177,668  |    | 4,632,343    | Capital | FF&E          | 1,804,400            | -          |
| •             |                             |          |             |    | 4,002,040    | Costs   | Interior Road | 3,685,368            | 482,457    |
|               | Debenture                   |          | 33,000,000  |    | -            | COSIS   | Offsite Roads | 5,000,000            | 13,121     |
|               | Other                       |          | 13,000,000  |    | 1,500,000    |         | Soft Costs    | 5,168,004            | 3,048,531  |
|               |                             | \$       | 101,306,176 | \$ | 11,424,504   |         | Contingency   | 2,668,457            | -          |
|               |                             | <b>•</b> |             | Ť  | , ,          |         | 6,            | \$<br>101,306,176 \$ | 16,070,415 |