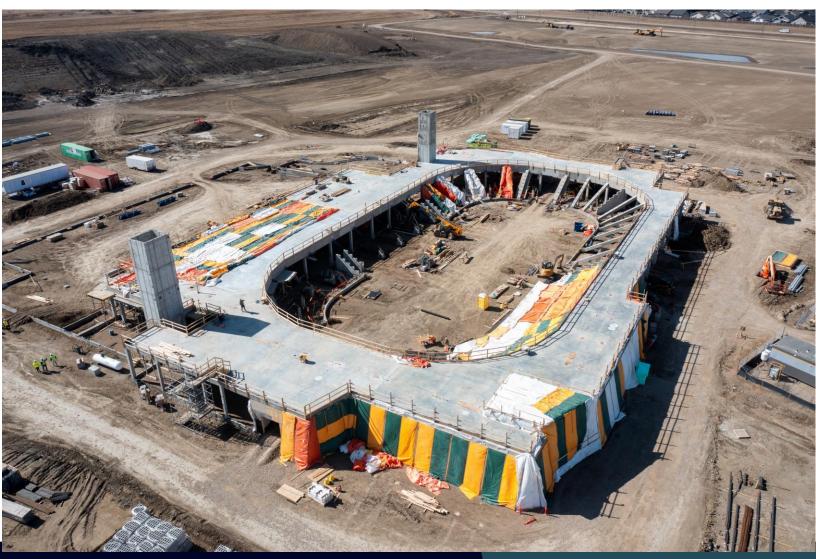

#### **CONSTRUCTION PROGRESS**

Q1 2024 has been a busy time on the site with several contractors coming online beginning their scopes of work on the project. Concourse level concrete slab pours were completed, and the entire concourse level can now be walked right around the bowl of the event arena. In total, 186 concrete columns were poured to support the concourse level slab.

The elevator cores have now been completed for all three levels of the facility. If driving by the site, the elevator cores show approximately how tall the building is going to be once completed.

Sheer walls on the event arena have been poured and are completed. The next concrete work that is currently being worked on are the rakers that the precast concrete blocks will be placed on. In addition to the rakers, they have begun the work on the concrete slab on grade. This scope of work includes underground utilities being placed, radon rock, and then concrete.