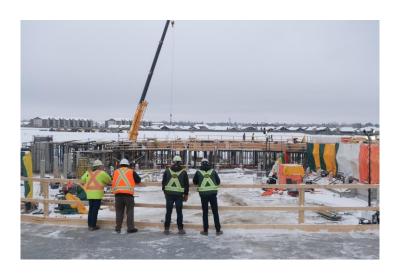

#### **CONSTRUCTION PROGRESS**

Q1 2024 has been a busy time on the site with several contractors coming online beginning their scopes of work on the project. Concourse level concrete slab pours were completed, and the entire concourse level can now be walked right around the bowl of the event arena. In total, 186 concrete columns were poured to support the concourse level slab.

The elevator cores have now been completed for all three levels of the facility. If driving by the site, the elevator cores show approximately how tall the building is going to be once completed.

Sheer walls on the event arena have been poured and are completed. The next concrete work that is currently being worked on are the rakers that the precast concrete blocks will be placed on. In addition to the rakers, they have begun the work on the concrete slab on grade. This scope of work includes underground utilities being placed, radon rock, and then concrete.