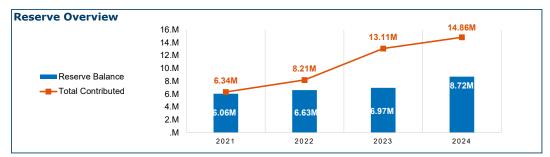

#### Sponsorship/Fundraising Target

Cenovus Energy – Facility Naming Sponsor \$3 million Capital, \$2 million Operating (2023)

Fundraising Event - \$4,049 (2023)

Co-op – Community Arena Naming Sponsor - \$250,000 Capital, \$50,000 Operating (2024)