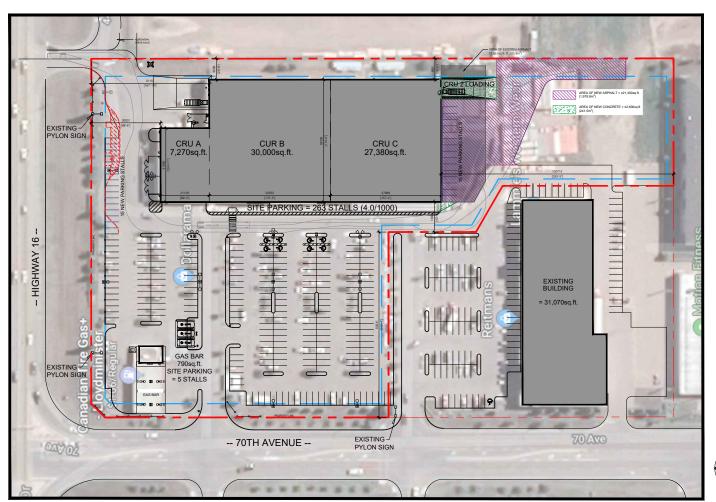

## SITE INFORMATION: ZONE DC#2 (DIRECT CONTROL) **OVERALL SITE AREA** 6.85 acres (27,923.3 m<sup>2</sup>) 6.25 acres (25.292.9 m<sup>2</sup>) SITE AREA GAS BAR SITE AREA 0.6 acres (2,428.1 m<sup>2</sup>) SITE COVERAGE 21.8% MAX. BUILDING HEIGHT 10.5m or 2.5 STOREYS SETBACKS: FRONT: 6m, SIDE: 3m, REAR: 7.6m METRIC (m<sup>2</sup>) BUILDING INFORMATION: IMPERIAL (sq.ft.) CRU A 675.4m<sup>2</sup> 7,270 sq.ft. CRU B 30,000 sq.ft.

 CRU B
 30,000 sq.ft.
 2,787.1m<sup>2</sup>

 CRU C
 27,380 sq.ft.
 2,543.7m<sup>2</sup>

 GAS BAR
 790 sq.ft.
 73.4 m<sup>2</sup>

 TOTAL GROUND FLOOR AREA
 65,439 sq.ft.
 6,079.5 m<sup>2</sup>

PARKING REQUIREMENTS: RETAIL:

DATA SUMMARY

LESS THAN 2,000m<sup>2</sup> = 3.0 PER 100m<sup>2</sup> OF GFA 2,000m<sup>2</sup> - 9,000m<sup>2</sup> = 3.5 PER 100m<sup>2</sup> OF GFA 9,000m<sup>2</sup>+ = 4.3 PER 100m<sup>2</sup> OF GFA

DIMENSIONS: AISLE = 7.5m, STALL = 2.75m X 6.4m

## OVERALL SITE PARKING

| CRU A<br>CRU B | 675.4m <sup>2</sup> /100m <sup>2</sup> = 6.75x3.0=20.3<br>2.787.1m <sup>2</sup> /100m <sup>2</sup> = 27.87x3.5=97.5 | = 21<br>= 98 |
|----------------|---------------------------------------------------------------------------------------------------------------------|--------------|
| CRU C          | 2,787.1117/10011 = 27.87x3.5=97.5<br>2,543.7m²/100m² = 25.43x3.5=89.0                                               | - 98<br>= 89 |
| GAS BAR        | 73.4m <sup>2</sup> /100m <sup>2</sup> = 0.73x3.0=2.2                                                                | = 3          |

TOTAL SITE PARKING REQUIRED: 211 STALLS (3.2/1000) TOTAL SITE PARKING PROVIDED: 263 STALLS (4.0/1000)

## PARKING RATIOS

EXISTING SITE PARKING: PROVIDE SITE PARKING: 233 STALLS (3.6/1000) 263 STALLS (4.0/1000)

## SITE PLAN