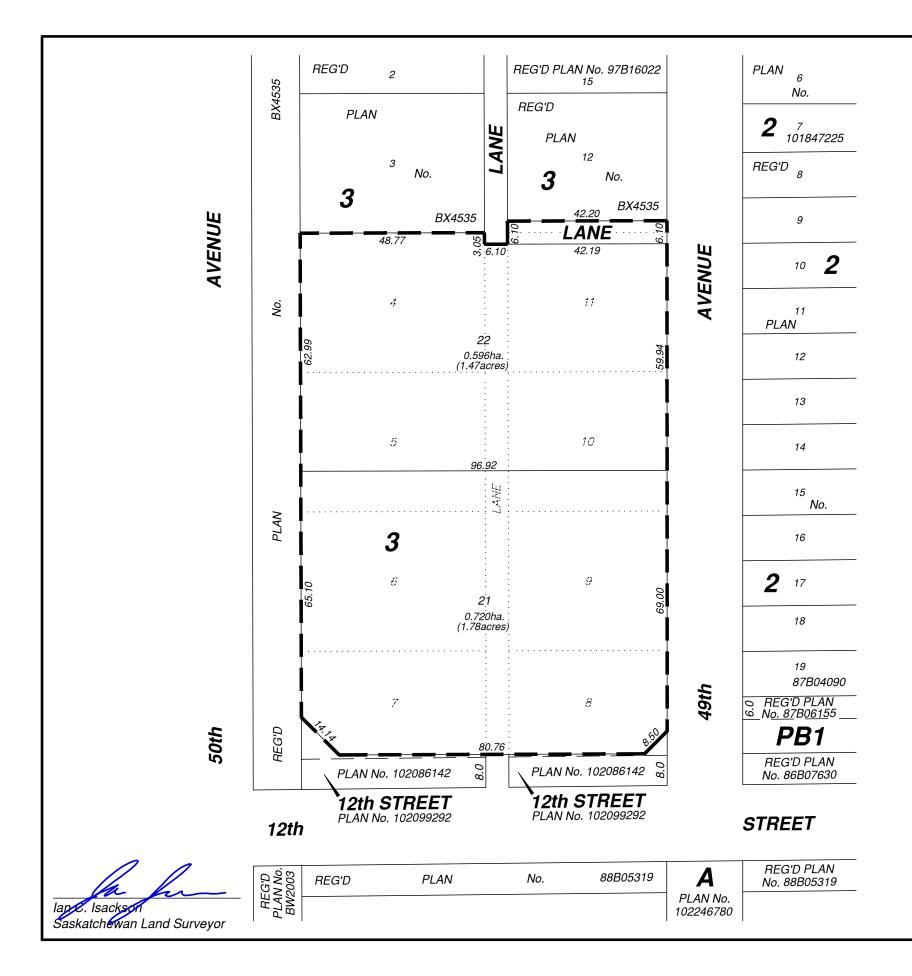

## PLAN OF PROPOSED SUBDIVISION

OF ALL OF

LOTS 4-11, BLOCK 3, REG'D PLAN No. BX4535
AND PART OF

LOT 12, BLOCK 3, REG'D PLAN No. BX4535
AND PART OF

LANE, REG'D PLAN No. BX4535
WITHIN

S.E.¼ SEC.27-TWP.49-RGE.28-W.3.Mer. CITY OF LLOYDMINSTER

## **NOTES**

PORTION TO BE SURVEYED IS OUTLINED IN A HEAVY DASHED LINE, AND CONTAINS 1.342ha.(3.32acres)

MEASUREMENTS ARE IN METRES AND DECIMALS THEREOF.

DISTANCES ARE APPROXIMATE AND MAY VARY BY ± 10 METRES.